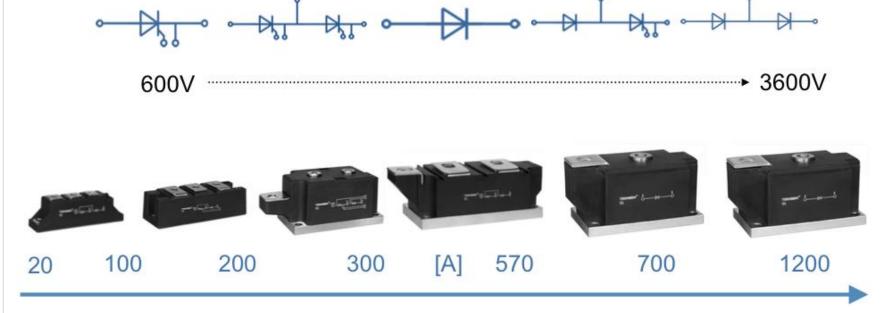

## 3. Power Modules

 Reliability test to 20,000 power cycles • International standard housing (second source possible) • CE / UL / RoHS compliant

· Pressure contact with higher reliability and longer life-time

- Main application fields: DC motor control and drives, power converters, battery charges, welders, heat and temperature control, lighting control
- 4. Bridge Rectifiers

1200

500

320

[A]

3700

6400

8000