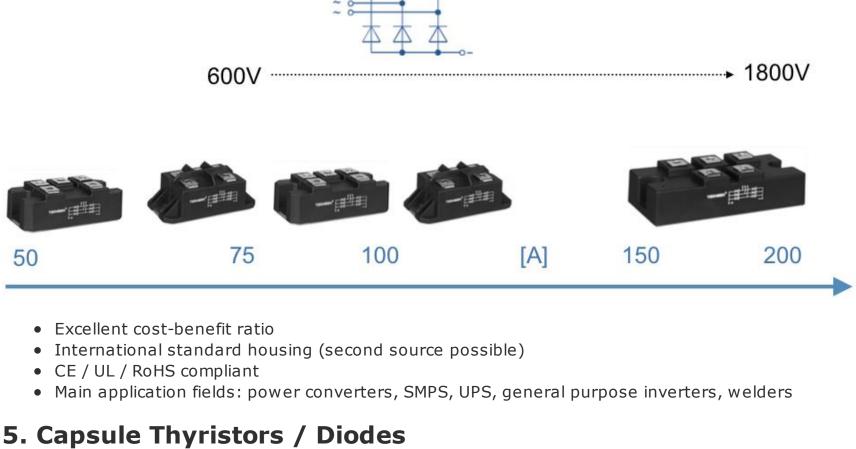

- Main application fields: DC motor control and drives, power converters, battery charges, welders, heat and temperature control, lighting control
- 4. Bridge Rectifiers

1200

500

320

[A]

3700

6400

8000

2500

- Main applications of power assemblies: power systems, heat control systems, tractions, renewable energy systems
- Visit us at our booth during the PCIM in Nuremberg

We are looking forward to meeting you. For meeting arrangement please contact us via info@rd-