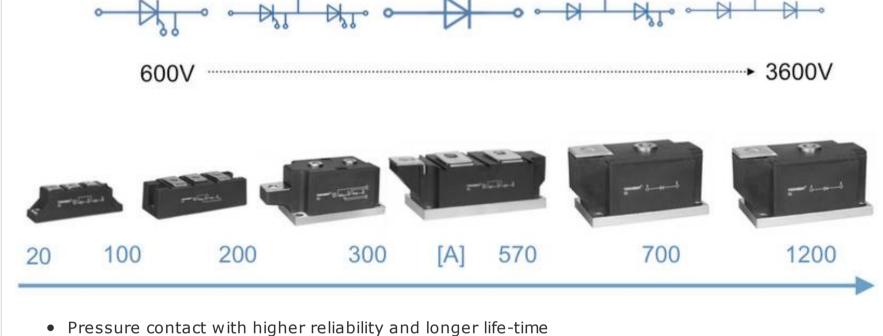

Reliability test to 20,000 power cycles

- heat and temperature control, lighting control
- 4. Bridge Rectifiers

- **5. Capsule Thyristors / Diodes**

1200

500

320

3700

6400

8000

[A]

2500

- Main applications of power assemblies: power systems, heat control systems, tractions,
- renewable energy systems Visit us at our booth during the PCIM in Nuremberg