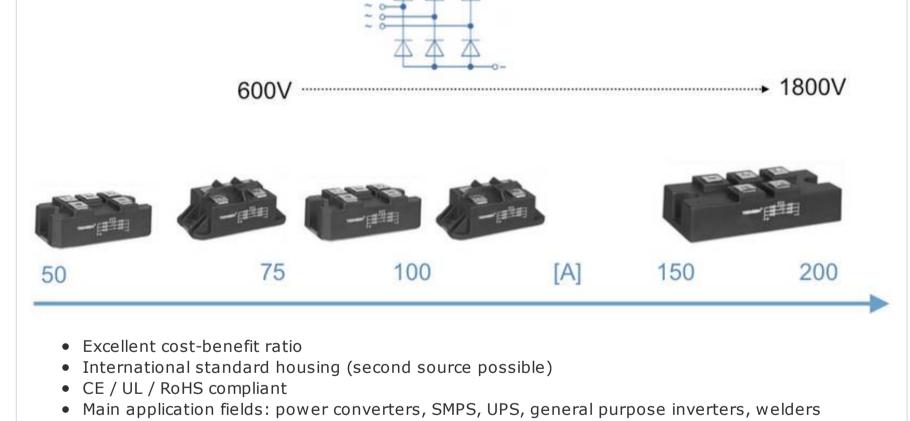

## 3. Power Modules

- International standard housing (second source possible) • CE / UL / RoHS compliant
- Main application fields: DC motor control and drives, power converters, battery charges, welders,

Reliability test to 20,000 power cycles

- heat and temperature control, lighting control
- 4. Bridge Rectifiers

- **5. Capsule Thyristors / Diodes**

1200

500

320

3700

6400