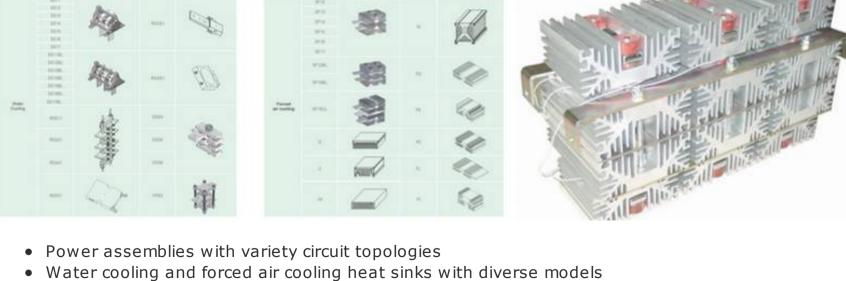

8000

[A]

2500

- Main applications of power assemblies: power systems, heat control systems, tractions,
- renewable energy systems Visit us at our booth during the PCIM in Nuremberg