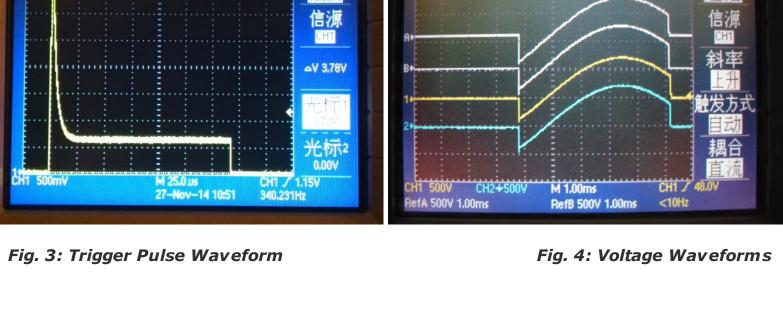

No wrong products or wrong shipment

According to the customer requirements, TECHSEM has developed the equipment for selecting components in series. Using this selecting equipment (Fig. 2), the components can be pairs selected according to their blocking voltages, switching-on characteristics and recovery characteristics.