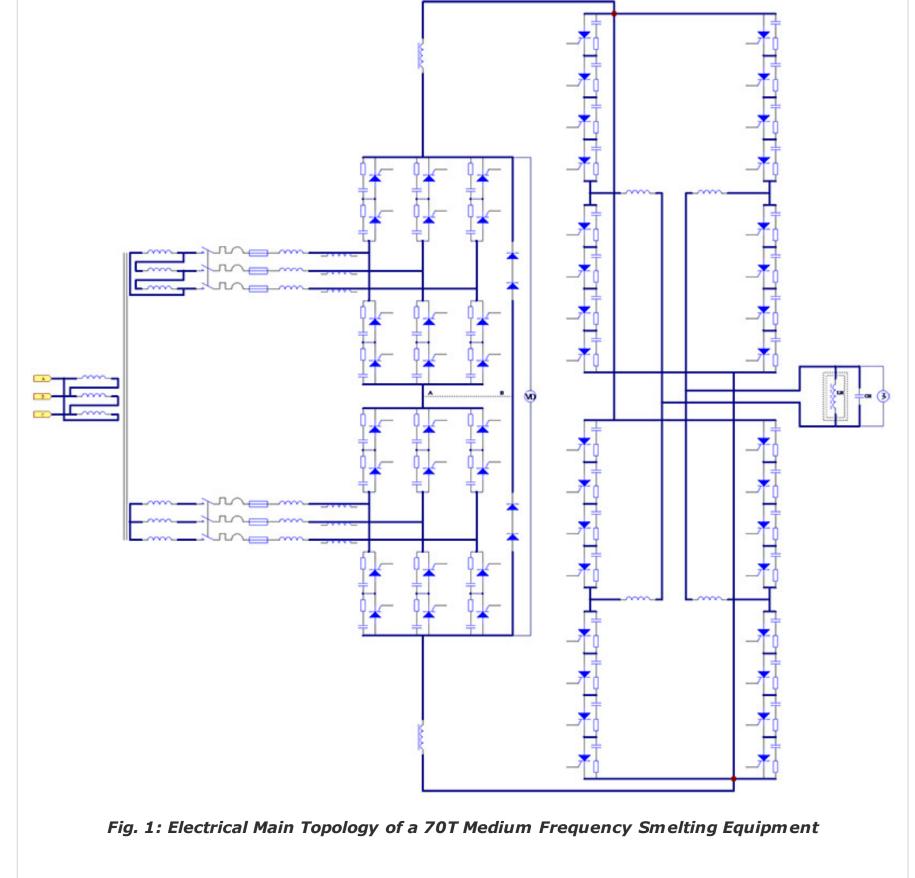

## **High Voltage Power Semiconductors in Series**

100% additional function test shortly

before shipment

To achieve higher blocking voltage, we need to connect several thyristors in series. Realizing the homogeneous voltage on each device is what we are most concerned about. The homogeneous voltage for devices in series circuit can only be achieved, if the devices have the similar blocking voltages, switching-on characteristics and recovery characteristics. Fig.1 shows the main topology of a 70 Tone medium frequency (90Hz-350Hz) smelting equipment. TECHSEM's 4000V and 3500V fast turn-off capsule thyristors have been used in series to fulfill the requirement of 1500V line voltage of the rectifiers. The rectifiers are connected in series as well. The DC voltage is 4000V and the rated voltage for medium frequency is 5000V.