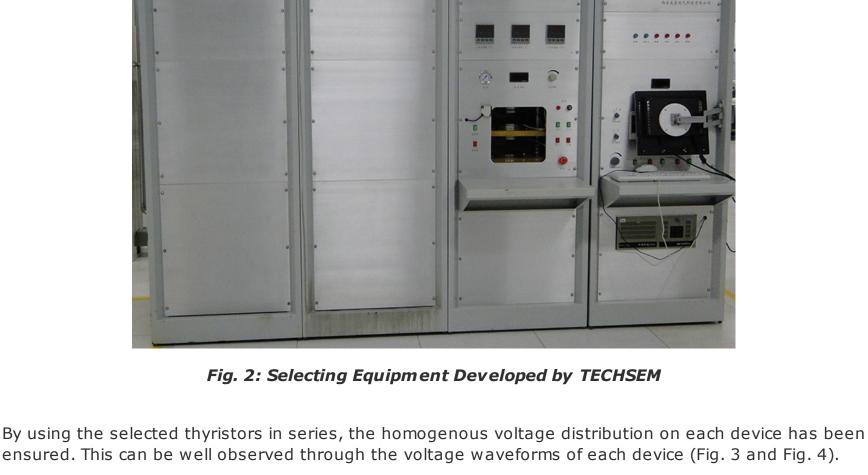

No wrong products or wrong shipment

According to the customer requirements, TECHSEM has developed the equipment for selecting components in series. Using this selecting equipment (Fig. 2), the components can be pairs selected according to their blocking voltages, switching-on characteristics and recovery characteristics.